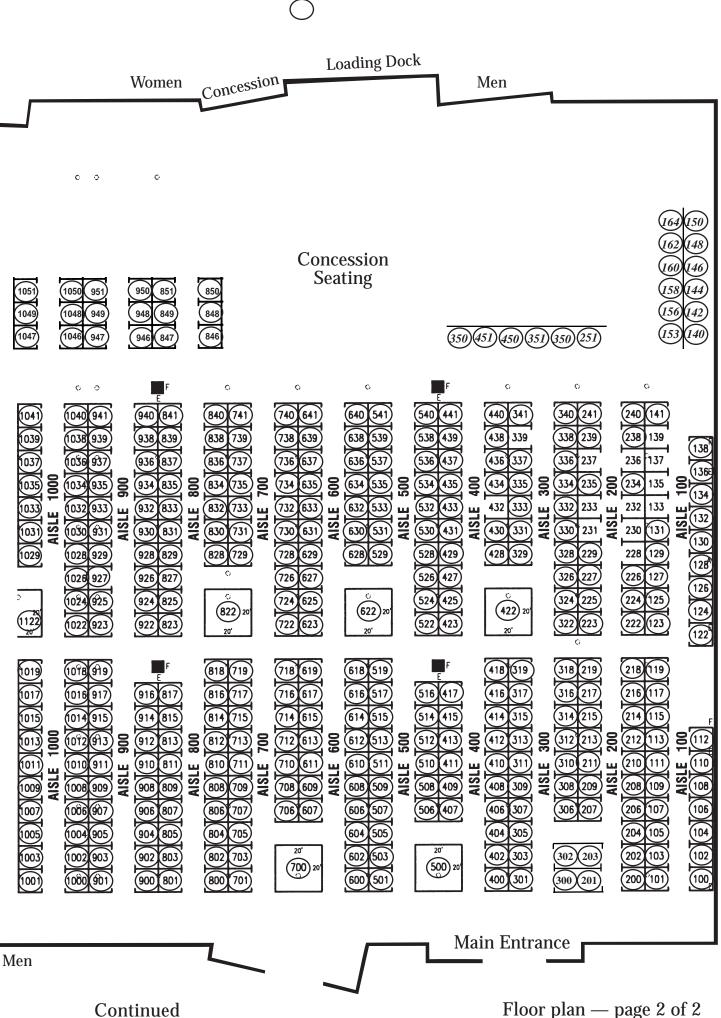

#### Updated 11/10/2011 at 9:30 a.m. (floor plan changes daily)

Print document to view the two-page floor plan and location of current exhibitors

Aisles 1100 — 1700 ,

Floor plan — page 2 of 2