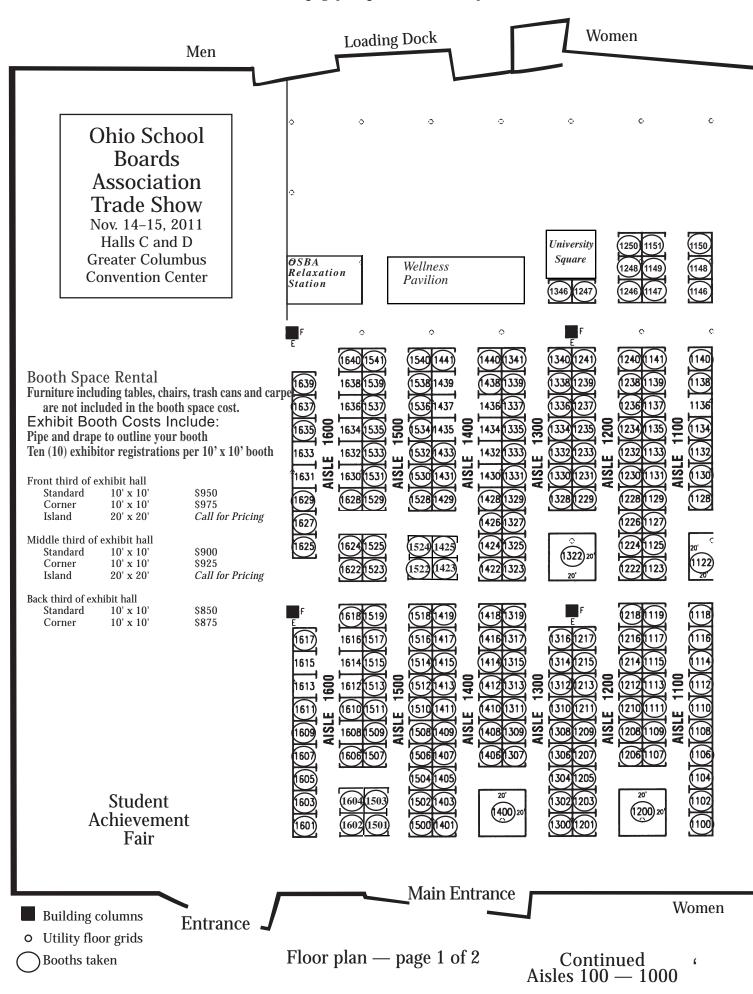

#### Updated 11/10/2011 at 9:30 a.m. (floor plan changes daily)

Print document to view the two-page floor plan and location of current exhibitors

Aisles 1100 — 1700 ,

Floor plan — page 2 of 2

#### Application For Exhibit Space Ohio School Boards Association Trade Show 2011 November 13, 14, 15, 16, 2011

| Booth Space Rental                                                                                                                                                                                                                                           |                                                                                                          | Application requirements                                                                                                                                                                                                                                                                                                                                                                                                                                                                                                        |  |
|--------------------------------------------------------------------------------------------------------------------------------------------------------------------------------------------------------------------------------------------------------------|----------------------------------------------------------------------------------------------------------|---------------------------------------------------------------------------------------------------------------------------------------------------------------------------------------------------------------------------------------------------------------------------------------------------------------------------------------------------------------------------------------------------------------------------------------------------------------------------------------------------------------------------------|--|
| Front third of exhibit hall<br>Standard10' x 10'<br>Corner 10' x 10'<br>Island 20' x 20'<br>Middle third of exhibit hall<br>Standard10' x 10'<br>Corner 10' x 10'<br>Island 20' x 20'<br>Back third of exhibit hall<br>Standard10' x 10'<br>Corner 10' x 10' | \$950<br>\$975<br><i>Call for Pricing</i><br>\$900<br>\$925<br><i>Call for Pricing</i><br>\$850<br>\$875 | A nonrefundable deposit must be received with the application. (Se below for deposit amount). Space will not be held unless the deposit is received. OSBA reserves the right to reject any application it deen as inappropriate in nature. If a company's application is rejected, the deposit will be returned.<br><sup>g</sup> After acceptance of this application, a contract for space will be sent to the applicant, along with an invoice for the remaining rental fe Deposit, Payment schedule and Cancellation policy. |  |
| Firm name                                                                                                                                                                                                                                                    |                                                                                                          |                                                                                                                                                                                                                                                                                                                                                                                                                                                                                                                                 |  |
| Address                                                                                                                                                                                                                                                      |                                                                                                          |                                                                                                                                                                                                                                                                                                                                                                                                                                                                                                                                 |  |
| City                                                                                                                                                                                                                                                         |                                                                                                          |                                                                                                                                                                                                                                                                                                                                                                                                                                                                                                                                 |  |
| Contact                                                                                                                                                                                                                                                      |                                                                                                          | Title                                                                                                                                                                                                                                                                                                                                                                                                                                                                                                                           |  |
| Phone ( )                                                                                                                                                                                                                                                    |                                                                                                          |                                                                                                                                                                                                                                                                                                                                                                                                                                                                                                                                 |  |
| E-mail address                                                                                                                                                                                                                                               |                                                                                                          |                                                                                                                                                                                                                                                                                                                                                                                                                                                                                                                                 |  |
| Number of booth spaces re                                                                                                                                                                                                                                    |                                                                                                          |                                                                                                                                                                                                                                                                                                                                                                                                                                                                                                                                 |  |
|                                                                                                                                                                                                                                                              |                                                                                                          | 2nd 3rd 4th                                                                                                                                                                                                                                                                                                                                                                                                                                                                                                                     |  |
|                                                                                                                                                                                                                                                              |                                                                                                          | racters — spaces count as characters)                                                                                                                                                                                                                                                                                                                                                                                                                                                                                           |  |
|                                                                                                                                                                                                                                                              |                                                                                                          |                                                                                                                                                                                                                                                                                                                                                                                                                                                                                                                                 |  |
|                                                                                                                                                                                                                                                              |                                                                                                          |                                                                                                                                                                                                                                                                                                                                                                                                                                                                                                                                 |  |

## **Booth specifications**

Included with rental, booth spaces are decorated with an 8' high draped back wall with polished aluminum uprights and stanchions. Division rails are 36" high with matching draperies. Exhibitors are provided with a 7" x 44" uniform sign carrying your company's name, city and state.