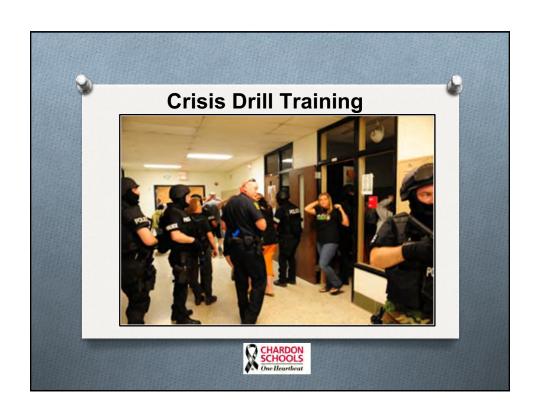

## Preparation Crisis Drill Training Planning is essential Every building, every events, every location Practice, practice Planning and practice removes some anxiety Gain familiarity with your plan Allows you to find gaps in your plans Allows recovery to start sooner