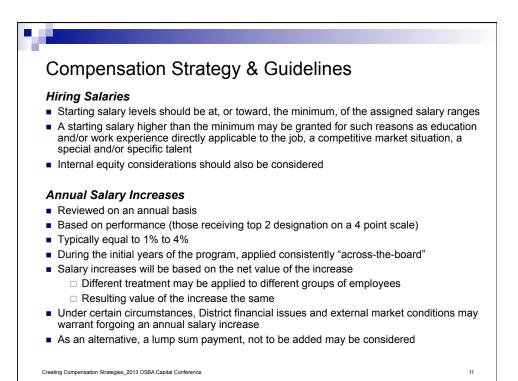

ay grade placement to the Board for approval

## Reclassification

- Occurs if the duties and responsibilities of an established position are:
  - Permanently and significantly changed
  - A position is misclassified and not in the proper salary grade
- Reclassifications must be submitted to HR for review and analysis
  - Requires evidence and supporting market based data
  - □ Superintendent recommendation to the Board for approval
- Salary Adjustments
  - Reclassified to a higher grade increase as necessary, to fall within the higher pay grade
  - □ Reclassified to lower grade no salary reduction should occur. If the employee's salary is above the maximum of the new grade, the employee will be considered "red-circled".

Creating Compensation Strategies\_2013 OSBA Capital Conference

10



## **Compensation Strategy & Guidelines** Performance Based Cash Awards A lump sum, monetary recognition for individuals with exceptional performance Designed to make meaningful distinctions and recognize employees Availability and size of cash awards will be based on District financial issues and external market conditions Superintendent will submit a recommendations for a designated funding pool to the Board for approval Red-Circled Employees Employees are considered to be "red-circled" when their salaries exceed the maximum within the salary grade The salary will be frozen until salary structure adjustments are warranted based on market data Based on performance (those receiving top 2 designation on a 4 point scale), they will be eligible for a lump-sum payment, not to be "added to" t