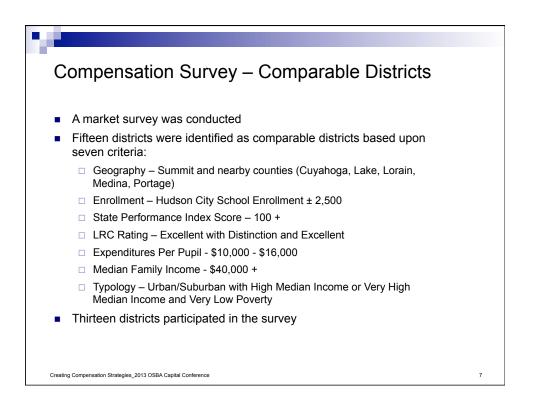

| omponioe                               | ation                                                                        | Sur                                             | vey                         | – Co                                                   | mpa                                                           | rab                                        | le [                              | Dis | stricts                                     |
|----------------------------------------|------------------------------------------------------------------------------|-------------------------------------------------|-----------------------------|--------------------------------------------------------|---------------------------------------------------------------|--------------------------------------------|-----------------------------------|-----|---------------------------------------------|
| DISTRICT NAME                          | COUNTY<br>(Cuyahoga,<br>Geauga, Lake,<br>Lorain, Medina,<br>Portage, Summit) | 2011<br>ENROLLMENT<br>±2,500<br>(2,122 - 7,122) | 2011 PI<br>SCORE<br>(100 +) | 2011 LRC RATING<br>(Exc w/Distinction or<br>Excellent) | 2011<br>EXPENDITURES<br>PER PUPIL<br>(\$10,000 -<br>\$16,000) | MEDIAN<br>FAMILY<br>INCOME<br>(\$40,000 +) | TYPOLOGY <sup>1</sup><br>(6 or 7) |     | <i>Participants:</i><br>Aurora<br>Avon Lake |
| Hudson City                            | Summit                                                                       | 4,622                                           | 109.1737                    | Exc w/ Distinction                                     | \$13,671                                                      | \$64,018                                   | 7                                 |     | Avon Lake                                   |
| Rocky River City                       | Cuyahoga                                                                     | 2,529                                           | 110.8793                    | Exc w/ Distinction                                     | \$12,949                                                      | \$41.107                                   | 7                                 | x   | Bay Village                                 |
| Solon City                             | Cuyahoga                                                                     | 5,043                                           | 110.6997                    | Excellent                                              | \$13,387                                                      | \$50,361                                   | 7                                 | x   | , ,                                         |
| Chagrin Falls Exempted Village         | Cuyahoga                                                                     | 1,936                                           | 109.1931                    | Exc w/ Distinction                                     | \$12,304                                                      | \$55,726                                   | 7                                 |     | Brecksville-Broadviev                       |
| Aurora City                            | Portage                                                                      | 2,892                                           | 108.9301                    | Exc w/ Distinction                                     | \$10,946                                                      | \$46,967                                   | 7                                 | х   | Coplay Eairlaws                             |
| Brecksville-Broadview Heights          | Cuyahoga                                                                     | 4,288                                           | 108.3552                    | Exc w/ Distinction                                     | \$11,665                                                      | \$44,855                                   | 7                                 | x   | Copley-Fairlawn                             |
| Avon Lake City                         | Lorain                                                                       | 3,781                                           | 108.1723                    | Excellent                                              | \$10,904                                                      | \$48,961                                   | 7                                 | x   | Kenston                                     |
| Bay Village City                       | Cuyahoga                                                                     | 2,453                                           | 107.3750                    | Excellent                                              | \$11,557                                                      | \$53,082                                   | 7                                 | x   |                                             |
| Beachwood City                         | Cuyahoga                                                                     | 1,551                                           | 107.3567                    | Excellent                                              | \$19,645                                                      | \$47,331                                   | 7                                 |     | Nordonia                                    |
| Kenston Local<br>Westlake City         | Geauga<br>Cuvahoga                                                           | 3,141<br>3,891                                  | 107.2266<br>107.1574        | Excellent<br>Excellent                                 | \$11,294<br>\$13,249                                          | \$51,290<br>\$43,896                       | 7                                 | x   |                                             |
| Orange City                            | Cuyahoga                                                                     | 2,203                                           | 107.0016                    | Excellent<br>Exc w/ Distinction                        | \$21,463                                                      | \$62,811                                   | 7                                 | ^   | Olmsted Falls                               |
| Revere Local                           | Summit                                                                       | 2,708                                           | 106.9192                    | Exc w/ Distinction                                     | \$11,516                                                      | \$55,664                                   | 7                                 | x   | Revere                                      |
| Avon Local                             | Lorain                                                                       | 3,965                                           | 106.6306                    | Exc w/ Distinction                                     | \$7,181                                                       | \$55,098                                   | 7                                 |     | Revere                                      |
| Wadsworth City                         | Medina                                                                       | 4,742                                           | 106.6149                    | Exc w/ Distinction                                     | \$8,412                                                       | \$36,802                                   | 6                                 |     | Solon                                       |
| West Geauga Local                      | Geauga                                                                       | 2,199                                           | 106.4919                    | Excellent                                              | \$11,489                                                      | \$41,320                                   | 6                                 | X   | 00.011                                      |
| Cuyahoga Heights Local                 | Cuyahoga                                                                     | 906                                             | 106.3505                    | Excellent                                              | \$17,989                                                      | \$33,135                                   | 6                                 |     | Twinsburg                                   |
| Independence Local                     | Cuyahoga                                                                     | 1,101                                           | 106.2020                    | Excellent                                              | \$14,951                                                      | \$41,356                                   | 6                                 |     | 0                                           |
| Kirtland Local                         | Lake                                                                         | 1,172                                           | 105.9708                    | Excellent                                              | \$12,306                                                      | \$41,436                                   | 6                                 |     | West Geauga                                 |
| North Royalton City                    | Cuyahoga                                                                     | 4,368                                           | 105.9033                    | Excellent                                              | \$10,605                                                      | \$38,989                                   | 6                                 |     | Westlake                                    |
| Twinsburg City                         | Summit                                                                       | 4,237                                           | 105.8780                    | Exc w/ Distinction                                     | \$10,450                                                      | \$44,966                                   | 7                                 | x   | vvestlake                                   |
| Green Local                            | Summit                                                                       | 4,167                                           | 105.7519                    | Exc w/ Distinction                                     | \$9,258                                                       | \$37,360                                   | 6                                 |     |                                             |
| Olmsted Falls City                     | Cuyahoga                                                                     | 3,638                                           | 105.7233                    | Excellent                                              | \$10,101                                                      | \$40,041                                   | 6                                 | X   |                                             |
| Chardon Local<br>Highland Local        | Geauga<br>Medina                                                             | 3,144<br>3.221                                  | 105.6371<br>105.4416        | Excellent                                              | \$10,024<br>\$8,449                                           | \$38,896<br>\$48,314                       | 3                                 |     |                                             |
| Copley-Fairlawn City                   | Summit                                                                       | 3,221                                           | 105.4416                    | Excellent                                              | \$10,142                                                      | \$48,514                                   | 7                                 | x   |                                             |
| Manchester Local                       | Summit                                                                       | 1,480                                           | 103.8528                    | Excellent                                              | \$8,663                                                       | \$33,877                                   | 6                                 | -   |                                             |
| Mentor Exempted Village                | Lake                                                                         | 8,156                                           | 103.7907                    | Excellent                                              | \$12,214                                                      | \$36,862                                   | 6                                 |     |                                             |
| Medina City SD                         | Medina                                                                       | 7,354                                           | 103.7301                    | Excellent                                              | \$9,869                                                       | \$42,298                                   | 6                                 |     |                                             |
| Strongsville City                      | Cuyahoga                                                                     | 6,515                                           | 103.5586                    | Excellent                                              | \$11,564                                                      | \$42,344                                   | 7                                 | X   |                                             |
| Stow-Munroe Falls City School District | Summit                                                                       | 5,345                                           | 103.3409                    | Excellent                                              | \$10,028                                                      | \$38,705                                   | 6                                 |     |                                             |
| Nordonia Hills City                    | Summit                                                                       | 3,979                                           | 103.1732                    | Exc w/ Distinction                                     | \$10,385                                                      | \$41,631                                   | 6                                 | х   |                                             |
| Buckeye Local                          | Medina                                                                       | 2,254                                           | 103.1552                    | Excellent                                              | \$8,626                                                       | \$39,381                                   | 3                                 |     |                                             |
| Tallmadge City                         | Summit                                                                       | 2,581                                           | 103.0971                    | Excellent                                              | \$9,831                                                       | \$34,851                                   | 6                                 |     |                                             |
| Columbia Local                         | Lorain                                                                       | 1,024                                           | 102.9369                    | Exc w/ Distinction                                     | \$10,517                                                      | \$34,837                                   | 6                                 |     |                                             |