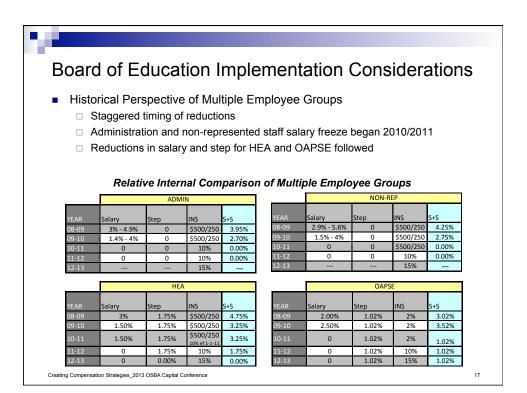

|                                            |
| 4     | Before/After School Childcare Coordinator                                          | \$28,174   | \$39,444    | 40%   | 10%        |                                            |
| 3     |                                                                                    | \$25,613   | \$35,858    | 40%   | 10%        |                                            |
| 2     |                                                                                    | \$23,285   | \$32,598    | 40%   | 10%        |                                            |
| 1     | Parent Mentor                                                                      | \$21,168   | \$29,635    | 40%   | 10%        |                                            |